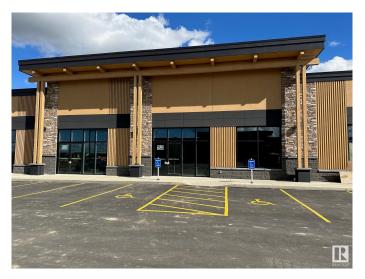

## \$0

0 Bedroom, 0.00 Bathroom, Retail on 0.00 Acres

Fenwyck, Spruce Grove, AB

Prime retail opportunity at Pioneer Crossing in the heart of Spruce Grove's brand new Ballpark District! 1900 +/- sq ft space located at the crossroads of Highway 16A and Pioneer road with direct highway access and only 7 minutes West of Edmonton. High traffic volume- 25,000+/- vehicles per day. Excellent visibility & exposure with plenty of new residential construction. Located next to the future Metro Ballpark, a brand new state-of-the-art baseball facility with plans of a Field House as well as an outdoor amphitheater. Perfect opportunity to start or expand your business in the ultimate up and coming location in Spruce Grove. Zoned C-2 Vehicular Oriented Traffic.

# **Exterior**

Exterior Wood Frame, Metal, Steel Frame
Construction Wood Frame, Metal, Steel Frame