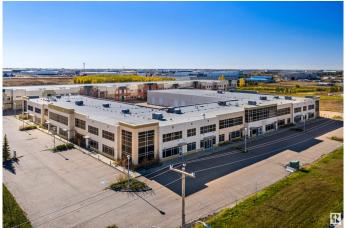

#### \$0

0 Bedroom, 0.00 Bathroom, Office on 0.00 Acres

Leduc Industrial Park, Leduc, AB

UNDER NEW OWNERSHIP. Construction - Tilt Up Concrete. Excellent curb appeal and campus style office amenities. Ability to customize interior-build out to suit operator needs. New ownership with plans in place to complete \$3M+ in site work. Strategically located fronting Airport Road, the two properties are situated just east of the QEII providing direct global freight and passenger reach via the Edmonton International Airport ("EIA―), highway systems and rail infrastructure. Building A: 796 sq.ft. to 15,452 sq.ft.± of office build out

#### **Essential Information**

MLS® # E4370972

Bathrooms 0.00
Acres 0.00
Year Built 2007
Type Office
Status Active