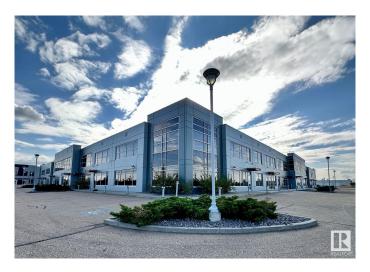

#### \$0

0 Bedroom, 0.00 Bathroom, Office on 0.00 Acres

Leduc Industrial Park, Leduc, AB

UNDER NEW OWNERSHIP. Construction - Tilt Up Concrete. Excellent curb appeal and campus style office amenities. Ability to customize interior-build out to suit operator needs. New ownership with plans in place to complete \$3M+ in site work. Strategically located fronting Airport Road, the two properties are situated just east of the QEII providing direct global freight and passenger reach via the Edmonton International Airport ("EIA―), highway systems and rail infrastructure. Building A: 796 sq.ft. to 15,452 sq.ft.± of office build out

#### **Essential Information**

MLS® # E4370972

Bathrooms 0.00
Acres 0.00
Year Built 2007
Type Office
Status Active