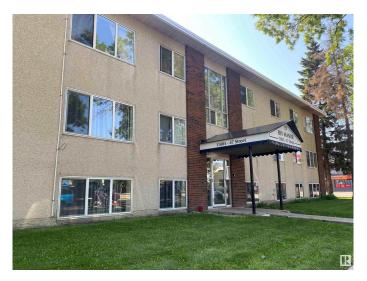

#### \$1,395,000

Bedroom, Bathroom, 9,838 sqft Multi-Family Commercial on 0.00 Acres

Beacon Heights, Edmonton, AB

Welcome to Bev Manor. Great multi-family building located in the neighbourhood of Beacon Heights between Yellowhead Trail and North Saskatchewan River and is neighboured by Homesteader, Abbottsfield, Beverley and Newton. The Community of Beacon Heights is a traditional suburb, complete with tree-lined streets and large lots which now include some infill homes. Unit mix consists of Five 2 bedrooms and seven 1 bedrooms apartments. Very well maintained, rarely a vacancy, large units with balconies and a location that is good as it gets. Easy to manage with 100% occupancy providing steady cash flows. This property is ideal for first time investors, or increase unit count to your existing multi-family portfolio.