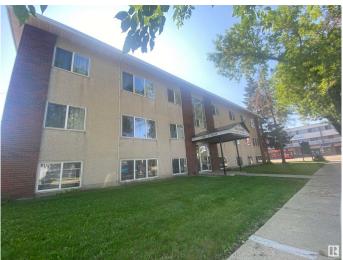

#### \$1,395,000

Bedroom, Bathroom, 9,838 sqft Multi-Family Commercial on 0.00 Acres

Beacon Heights, Edmonton, AB

Welcome to Bev Manor. Great multi-family building located in the neighbourhood of Beacon Heights between Yellowhead Trail and North Saskatchewan River and is neighboured by Homesteader, Abbottsfield, Beverley and Newton. The Community of Beacon Heights is a traditional suburb, complete with tree-lined streets and large lots which now include some infill homes. Unit mix consists of Five 2 bedrooms and seven 1 bedrooms apartments. Very well maintained, rarely a vacancy, large units with balconies and a location that is good as it gets. Easy to manage with 100% occupancy providing steady cash flows. This property is ideal for first time investors, or increase unit count to your existing multi-family portfolio.