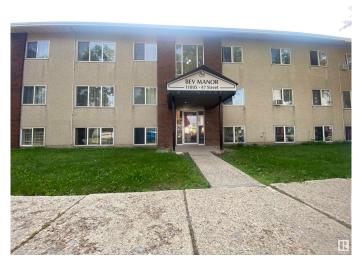

#### \$1,395,000

Bedroom, Bathroom, 9,838 sqft Multi-Family Commercial on 0.00 Acres

Beacon Heights, Edmonton, AB

Welcome to Bev Manor. Great multi-family building located in the neighbourhood of Beacon Heights between Yellowhead Trail and North Saskatchewan River and is neighboured by Homesteader, Abbottsfield, Beverley and Newton. The Community of Beacon Heights is a traditional suburb, complete with tree-lined streets and large lots which now include some infill homes. Unit mix consists of Five 2 bedrooms and seven 1 bedrooms apartments. Very well maintained, rarely a vacancy, large units with balconies and a location that is good as it gets. Easy to manage with 100% occupancy providing steady cash flows. This property is ideal for first time investors, or increase unit count to your existing multi-family portfolio.