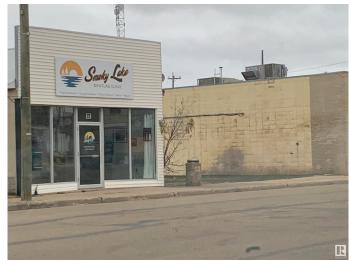

## \$80,000

0 Bedroom, 0.00 Bathroom, Office on 0.00 Acres

Smoky Lake Town, Smoky Lake Town, AB

Located in the centre of the Town of Smoky Lake on the busy main street, this 1280 sq ft and an additional 1170 sq ft space offers prime space, which would be great for development of any kind. Ideal investment opportunity boasting a deep lot with a back alley for rear access. Currently being used as a denturist clinic. Could be a beautiful Coffee Shop with boutique, craft shop - let your imagination run wild. Smoky Lake is a rapidly-growing community just hours away from Edmonton and Ft. McMurray. Be ready for Smoky Lake's growth.