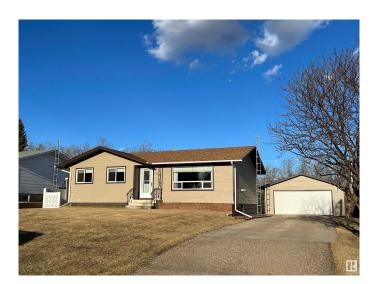

## \$249,000

4 Bedroom, 2.00 Bathroom, 1,075 sqft Single Family on 0.00 Acres

Elk Point, Elk Point, AB

Dreaming of a buying a home, this may be the one for you. Beautiful family home featuring a large living room, open kitchen/dining area, nice size bedrooms, some hardwood flooring, upgraded windows, developed basement and more. Pride of ownership shows throughout. Ample storage. Enjoy the privacy of the landscaped backyard, featuring 2 sheds and a double detached garage. The front side yard offers room to park your RV. Great curb appeal.

Built in 1975

Style Bungalow

Status Active

#### **Exterior**

Exterior Wood, Composition

Exterior Features Back Lane, Landscaped

Roof Asphalt Shingles

Construction Wood, Composition Foundation Concrete Perimeter