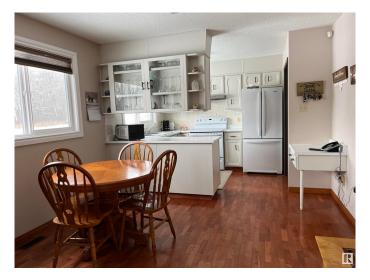

## \$249,000

4 Bedroom, 2.00 Bathroom, 1,075 sqft Single Family on 0.00 Acres

Elk Point, Elk Point, AB

Dreaming of a buying a home, this may be the one for you. Beautiful family home featuring a large living room, open kitchen/dining area, nice size bedrooms, some hardwood flooring, upgraded windows, developed basement and more. Pride of ownership shows throughout. Ample storage. Enjoy the privacy of the landscaped backyard, featuring 2 sheds and a double detached garage. The front side yard offers room to park your RV. Great curb appeal.

### **Amenities**

Amenities Off Street Parking, On Street Parking, Hot Water Natural Gas

Parking Double Garage Detached

Interior

Appliances Dryer, Oven-Microwave, Storage Shed, Stove-Electric, Washer, Window

Coverings, Refrigerators-Two

Heating Forced Air-1, Natural Gas

Stories 2

Has Basement Yes

Basement Full, Finished