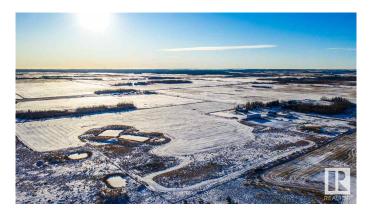

#### \$269,900

0 Bedroom, 0.00 Bathroom, Rural on 72.52 Acres

None, Rural Sturgeon County, AB

Beautiful country setting, and just minutes from Redwater. Over 72 acres available, build your dream home or cabin - a perfect getaway from busy city life.