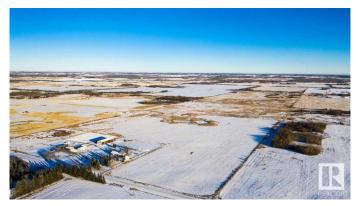

#### \$269,900

0 Bedroom, 0.00 Bathroom, Rural on 72.52 Acres

None, Rural Sturgeon County, AB

Beautiful country setting, and just minutes from Redwater. Over 72 acres available, build your dream home or cabin - a perfect getaway from busy city life.