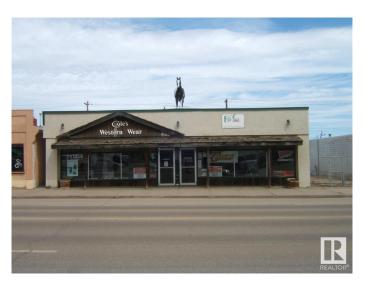

# \$239,500

0 Bedroom, 0.00 Bathroom, Retail on 0.00 Acres

Vegreville, Vegreville, AB

Location! Location! Located in the Heart of the Progressive Town of Vegreville on Highway 16A you will Find at a Value Priced 5206 sq. ft. Building with 1/2 Basement on a 6250 sq. ft. Lot. Presently Building is Occupied with 2 Tenants. If you Need Exposure in a High Traffic Area, this May be the Building for You. Start your Own Business or Purchase for an Investment Property with Plenty of Opportunities to Fill that Missing Niche in Vegreville. Invest Today!