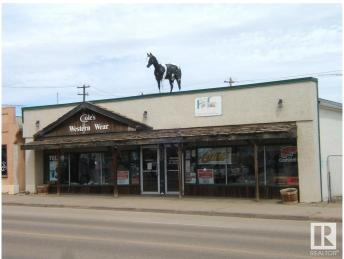

# \$239,500

0 Bedroom, 0.00 Bathroom, Retail on 0.00 Acres

Vegreville, Vegreville, AB

Location! Location! Located in the Heart of the Progressive Town of Vegreville on Highway 16A you will Find at a Value Priced 5206 sq. ft. Building with 1/2 Basement on a 6250 sq. ft. Lot. Presently Building is Occupied with 2 Tenants. If you Need Exposure in a High Traffic Area, this May be the Building for You. Start your Own Business or Purchase for an Investment Property with Plenty of Opportunities to Fill that Missing Niche in Vegreville. Invest Today!