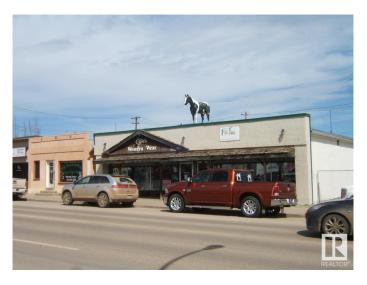

# \$239,500

0 Bedroom, 0.00 Bathroom, Retail on 0.00 Acres

Vegreville, Vegreville, AB

Location! Location! Located in the Heart of the Progressive Town of Vegreville on Highway 16A you will Find at a Value Priced 5206 sq. ft. Building with 1/2 Basement on a 6250 sq. ft. Lot. Presently Building is Occupied with 2 Tenants. If you Need Exposure in a High Traffic Area, this May be the Building for You. Start your Own Business or Purchase for an Investment Property with Plenty of Opportunities to Fill that Missing Niche in Vegreville. Invest Today!