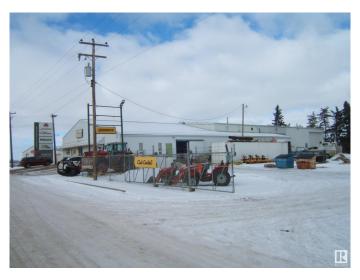

## \$1,299,000

0 Bedroom, 0.00 Bathroom, Land Commercial on 0.00 Acres

Vegreville, Vegreville, AB

Excellent Opportunity to Invest on a Prime Property Located at 6138-50 ave. Vegreville, Alberta. Great Exposure as Highway Frontage, Located on Highway 16A, Close to a Ford Dealership, Chrysler Dealership, The Brick Warehouse and only 1 Block from Secondary Highway 857. 1.72 Acre Fenced Lot Features a 13000 sq. ft. Metal Clad Building. Building is Presently Occupied by an Agricultural Equipment Dealership with 4 Years left on a 5 Year Lease. Building Features Front Reception Area, 4 Offices, Parts Department, Copier/Storage Room, Lunchroom and Washroom. Back Part of Building Features 2 Offices, Service Desk, Washroom, Mezzanine with Storage and Lunchroom and a Service Shop for Large Equipment. Possibilities for Property in the Future are Vast. Excellent Income Opportunity with Present Tennant. Must View Property!