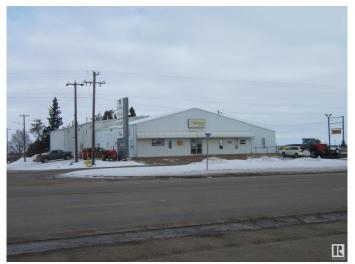

## \$1,299,000

0 Bedroom, 0.00 Bathroom, Land Commercial on 0.00 Acres

Vegreville, Vegreville, AB

Excellent Opportunity to Invest on a Prime Property Located at 6138-50 ave. Vegreville, Alberta. Great Exposure as Highway Frontage, Located on Highway 16A, Close to a Ford Dealership, Chrysler Dealership, The Brick Warehouse and only 1 Block from Secondary Highway 857. 1.72 Acre Fenced Lot Features a 13000 sq. ft. Metal Clad Building. Building is Presently Occupied by an Agricultural Equipment Dealership with 4 Years left on a 5 Year Lease. Building Features Front Reception Area, 4 Offices, Parts Department, Copier/Storage Room, Lunchroom and Washroom. Back Part of Building Features 2 Offices, Service Desk, Washroom, Mezzanine with Storage and Lunchroom and a Service Shop for Large Equipment. Possibilities for Property in the Future are Vast. Excellent Income Opportunity with Present Tennant. Must View Property!