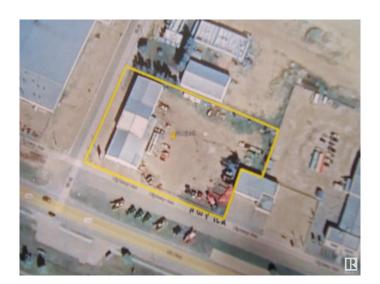

## \$1,299,000

0 Bedroom, 0.00 Bathroom, Land Commercial on 0.00 Acres

Vegreville, Vegreville, AB

Excellent Opportunity to Invest on a Prime Property Located at 6138-50 ave. Vegreville, Alberta. Great Exposure as Highway Frontage, Located on Highway 16A, Close to a Ford Dealership, Chrysler Dealership, The Brick Warehouse and only 1 Block from Secondary Highway 857. 1.72 Acre Fenced Lot Features a 13000 sq. ft. Metal Clad Building. Building is Presently Occupied by an Agricultural Equipment Dealership with 4 Years left on a 5 Year Lease. Building Features Front Reception Area, 4 Offices, Parts Department, Copier/Storage Room, Lunchroom and Washroom. Back Part of Building Features 2 Offices, Service Desk, Washroom, Mezzanine with Storage and Lunchroom and a Service Shop for Large Equipment. Possibilities for Property in the Future are Vast. Excellent Income Opportunity with Present Tennant. Must View Property!