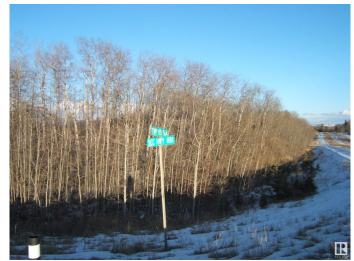

## \$49,500

0 Bedroom, 0.00 Bathroom, Rural on 9.05 Acres

None, Rural St. Paul County, AB

9.05 Acers of Land Located on the Northeast Corner of Secondary Highway 881 and TWP RD 564. Property is Pretty Well Covered with Trees Except for a Low Wet Area. Property is Narrow at the Corner of SEC HWY 881 but Widens out as You Travel East on TWP RD 564. This Would be a Perfect Spot to Build a Home or as a Camping Spot for Quiet Weekends Getaways. Great Location' as Less then 20 Minutes to the Town of St. Paul or Myrnam and Only a Short Drive to Lac Bellevue. Invest Today!

## **Exterior**

Exterior Features Private Setting, Treed Lot