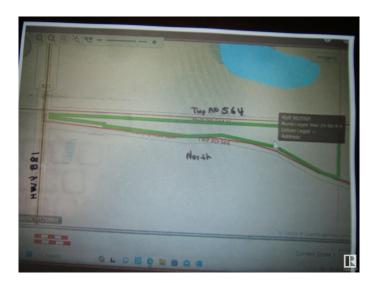

## \$49,500

0 Bedroom, 0.00 Bathroom, Rural on 9.05 Acres

None, Rural St. Paul County, AB

9.05 Acers of Land Located on the Northeast Corner of Secondary Highway 881 and TWP RD 564. Property is Pretty Well Covered with Trees Except for a Low Wet Area. Property is Narrow at the Corner of SEC HWY 881 but Widens out as You Travel East on TWP RD 564. This Would be a Perfect Spot to Build a Home or as a Camping Spot for Quiet Weekends Getaways. Great Location' as Less then 20 Minutes to the Town of St. Paul or Myrnam and Only a Short Drive to Lac Bellevue. Invest Today!