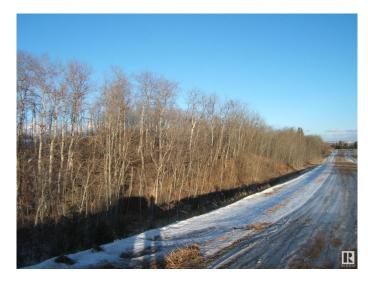

## \$49,500

0 Bedroom, 0.00 Bathroom, Rural on 9.05 Acres

None, Rural St. Paul County, AB

9.05 Acers of Land Located on the Northeast Corner of Secondary Highway 881 and TWP RD 564. Property is Pretty Well Covered with Trees Except for a Low Wet Area. Property is Narrow at the Corner of SEC HWY 881 but Widens out as You Travel East on TWP RD 564. This Would be a Perfect Spot to Build a Home or as a Camping Spot for Quiet Weekends Getaways. Great Location' as Less then 20 Minutes to the Town of St. Paul or Myrnam and Only a Short Drive to Lac Bellevue. Invest Today!

## **Exterior**

Exterior Features Private Setting, Treed Lot