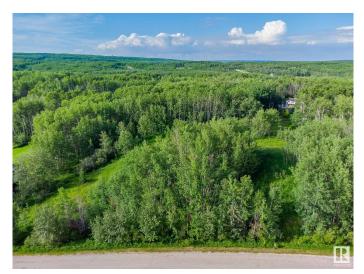

#### \$87,000

0 Bedroom, 0.00 Bathroom, Single Family on 0.00 Acres

Cherry Grove, Cherry Grove, AB

Looking for the perfect place to build your dream home? Look no further than this fantastic 2.2-acre lot in the charming hamlet of Cherry Grove! Tucked away in a tranquil and mostly treed setting, this stunning piece of vacant land offers the ultimate in privacy and seclusion, while still being just a quick 10-minute drive from the bustling city of Cold Lake. With plenty of space to stretch out and enjoy the great outdoors, this property is an ideal canvas for anyone looking to create a true masterpiece of modern living. Whether you're dreaming of a rustic cozy cabin in the woods or a modern upgraded bi-level, the possibilities are endless with this one-of-a-kind opportunity. So why wait? Come explore all the potential that this beautiful piece of land has to offer today!

## Exterior

Exterior Features Golf Nearby, Not Fenced, Not Landscaped, Playground Nearby, Private Setting, Ski Hill Nearby, Treed Lot