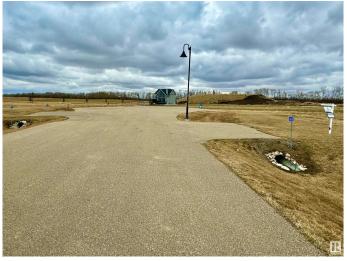

## \$134,990

0 Bedroom, 0.00 Bathroom, Rural on 0.26 Acres

Pelican View Estates, Rural Camrose County, AB

Escape to the Pelican View Estates and build your dream home. Live full time or spend the summers steps away from the North shore of Buffalo Lake. This lot backs onto a storm pond. Architectural controls keep the style and quality of the homes to a standard you will love. The Estates hold many stunning residential homes, walking trails, sandy beaches and the town of Bashaw 10 minutes away. Located 2.5 hours from Calgary, 1 hour from Red Deer and only 2 hours from Edmonton - right in central Alberta! Start living life at the lake today! \*Purchase price + GST is applicable. Condo fees are for the operational costs of the communal water and sanitation system.

### **Exterior**

Exterior Features Boating, Flat Site, Golf Nearby, Playground Nearby