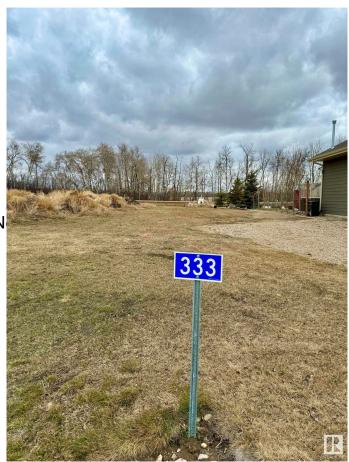

# **Community Information**

Address 333 Lakeview Avenue

Area Rural Camrose County
Subdivision Pelican View Estates
City Rural Camrose County

County ALBERTA

Province AB

Postal Code T0B 0H3

### **Exterior**

Exterior Features Cul-De-Sac, Flat Site, Golf N

Lot Description 20.4m x 47m