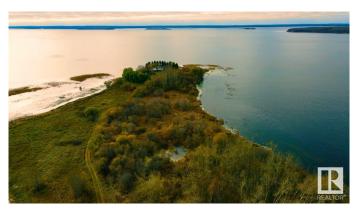

## \$499,900

0 Bedroom, 0.00 Bathroom, Rural on 40.30 Acres

None, Rural Lac La Biche County, AB

One of the most incredible and beautiful lake front properties in Lac La Biche Area. This peninsula is surrounded by Lac La Biche Lake; plus Lagoon Lake. This property is designated as Country Residential and has the potential to be divided into 4.95 acre lots. Power and gas to property (an old homesite still exists) but needs to be demolished.

#### **Exterior**

Exterior Features Backs Onto Lake, Boating, Park/Reserve, Private Setting, Recreation

Use, Subdividable Lot, Waterfront Property, See Remarks