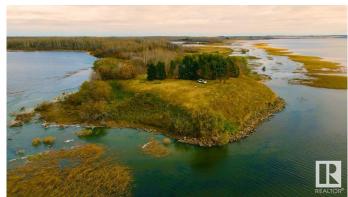

## \$499,900

0 Bedroom, 0.00 Bathroom, Rural on 40.30 Acres

None, Rural Lac La Biche County, AB

One of the most incredible and beautiful lake front properties in Lac La Biche Area. This peninsula is surrounded by Lac La Biche Lake; plus Lagoon Lake. This property is designated as Country Residential and has the potential to be divided into 4.95 acre lots. Power and gas to property (an old homesite still exists) but needs to be demolished.

#### **Exterior**

Exterior Features Backs Onto Lake, Boating, Park/Reserve, Private Setting, Recreation

Use, Subdividable Lot, Waterfront Property, See Remarks