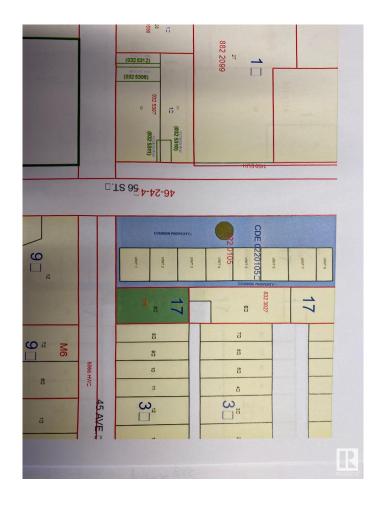

### \$109,900

0 Bedroom, 0.00 Bathroom, Land Commercial on 0.00 Acres

West Central (Wetaskiwin), Wetaskiwin, AB

Located just off the auto-mile, prime development land available! 1,746 M2, (.43 acre) - zoned C3 Some restrictions apply

## **Community Information**

Address 5516 45 Avenue

Area Wetaskiwin

Subdivision West Central (Wetaskiwin)

City Wetaskiwin
County ALBERTA

Province AB

Postal Code T9A 0G2