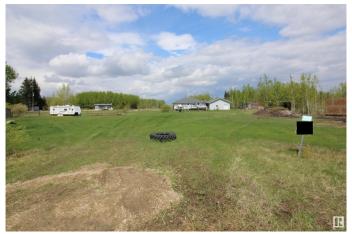

## \$79,900

0 Bedroom, 0.00 Bathroom, Rural on 0.40 Acres

Greendale\_CBAR, Rural Barrhead County, AB

Lot #204 ready to develop located close to the water at Lac La Nonne. Build your dream year round or seasonal home at the lake. Quick easy access to boat launch and docks. Year round recreational atmosphere only an hour out of Edmonton. Services to the property line. 0.395 acres in size. GST applicable on sale. Additional lots also available for sale in subdivision!

## **Exterior**

Exterior Features Beach Access, Boating, Flat Site, Landscaped, Recreation Use