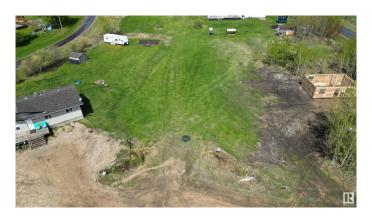

## \$79,900

0 Bedroom, 0.00 Bathroom, Rural on 0.40 Acres

Greendale\_CBAR, Rural Barrhead County, AB

Lot #204 ready to develop located close to the water at Lac La Nonne. Build your dream year round or seasonal home at the lake. Quick easy access to boat launch and docks. Year round recreational atmosphere only an hour out of Edmonton. Services to the property line. 0.395 acres in size. GST applicable on sale. Additional lots also available for sale in subdivision!

## **Exterior**

Exterior Features Beach Access, Boating, Flat Site, Landscaped, Recreation Use