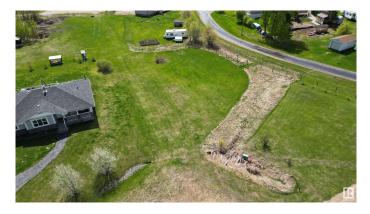

## \$79,900

0 Bedroom, 0.00 Bathroom, Rural on 0.41 Acres

Greendale\_CBAR, Rural Barrhead County, AB

Lot #103 ready to develop located close to the water at Lac La Nonne. Build your dream year round or seasonal home at the lake. Quick easy access to boat launch and docks. Year round recreational atmosphere only an hour out of Edmonton. Services to the property line. 0.405 acres in size. GST applicable on sale. Additional lots also available for sale in subdivision!

#### Exterior

Exterior Features Beach Access, Boating, Cul-De-Sac, Flat Site, Level Land, Recreation Use