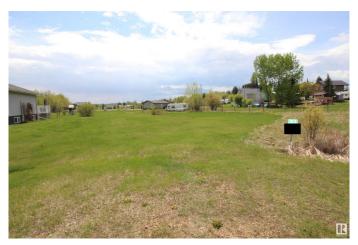

## \$79,900

0 Bedroom, 0.00 Bathroom, Rural on 0.41 Acres

Greendale\_CBAR, Rural Barrhead County, AB

Lot #103 ready to develop located close to the water at Lac La Nonne. Build your dream year round or seasonal home at the lake. Quick easy access to boat launch and docks. Year round recreational atmosphere only an hour out of Edmonton. Services to the property line. 0.405 acres in size. GST applicable on sale. Additional lots also available for sale in subdivision!

#### Exterior

Exterior Features Beach Access, Boating, Cul-De-Sac, Flat Site, Level Land, Recreation Use