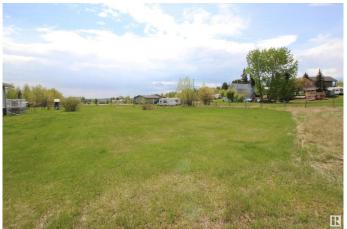

## \$79,900

0 Bedroom, 0.00 Bathroom, Rural on 0.41 Acres

Greendale\_CBAR, Rural Barrhead County, AB

Lot #103 ready to develop located close to the water at Lac La Nonne. Build your dream year round or seasonal home at the lake. Quick easy access to boat launch and docks. Year round recreational atmosphere only an hour out of Edmonton. Services to the property line. 0.405 acres in size. GST applicable on sale. Additional lots also available for sale in subdivision!

#### Exterior

Exterior Features Beach Access, Boating, Cul-De-Sac, Flat Site, Level Land, Recreation Use