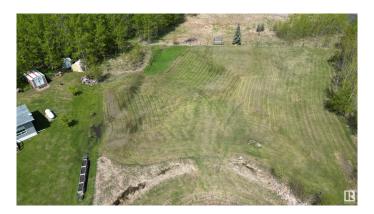

## \$79,900

0 Bedroom, 0.00 Bathroom, Rural on 0.41 Acres

Greendale\_CBAR, Rural Barrhead County, AB

Lot #104 ready to develop located close to the water at Lac La Nonne. Build your dream year round or seasonal home at the lake. Quick easy access to boat launch and docks. Year round recreational atmosphere only an hour out of Edmonton. Services to the property line. 0.405 acres in size. GST applicable on sale. Adjacent lot to East and additional lots also available for sale in subdivision!