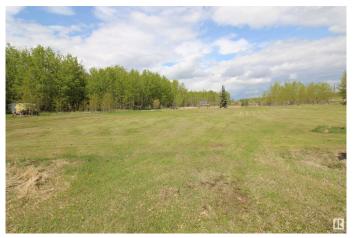

## \$79,900

0 Bedroom, 0.00 Bathroom, Rural on 0.41 Acres

Greendale\_CBAR, Rural Barrhead County, AB

Lot #104 ready to develop located close to the water at Lac La Nonne. Build your dream year round or seasonal home at the lake. Quick easy access to boat launch and docks. Year round recreational atmosphere only an hour out of Edmonton. Services to the property line. 0.405 acres in size. GST applicable on sale. Adjacent lot to East and additional lots also available for sale in subdivision!