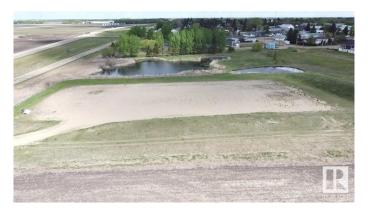

## \$89,000

0 Bedroom, 0.00 Bathroom, Land Commercial on 0.00 Acres

New Norway, New Norway, AB

1 Acre Industrial Lot located in the Hamlet of New Norway. With Exposure to Highway #21 would be excellent for Your Needs. Services at the Property Line. Leveled with a Packed, Graded and Gravel Base it is ready for you. Zoned Urban Industrial and Flexibility of a Hamlet. Great Location! Great Property! Value Priced!