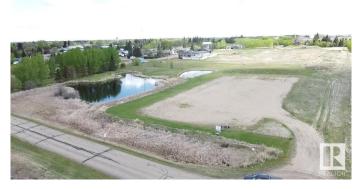

## \$89,000

0 Bedroom, 0.00 Bathroom, Land Commercial on 0.00 Acres

New Norway, New Norway, AB

1 Acre Industrial Lot located in the Hamlet of New Norway. With Exposure to Highway #21 would be excellent for Your Needs. Services at the Property Line. Leveled with a Packed, Graded and Gravel Base it is ready for you. Zoned Urban Industrial and Flexibility of a Hamlet. Great Location! Great Property! Value Priced!