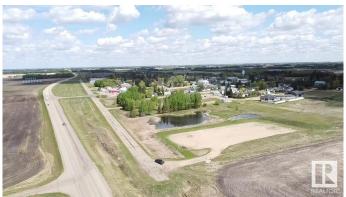

## \$89,000

0 Bedroom, 0.00 Bathroom, Land Commercial on 0.00 Acres

New Norway, New Norway, AB

1 Acre Industrial Lot located in the Hamlet of New Norway. With Exposure to Highway #21 would be excellent for Your Needs. Services at the Property Line. Leveled with a Packed, Graded and Gravel Base it is ready for you. Zoned Urban Industrial and Flexibility of a Hamlet. Great Location! Great Property! Value Priced!