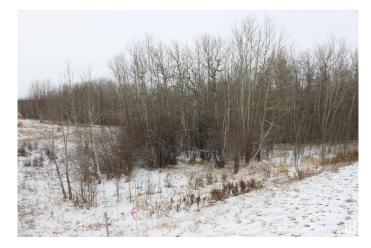

### \$80,000

0 Bedroom, 0.00 Bathroom, Rural on 2.02 Acres

Bilby Heights, Rural Lac Ste. Anne County, AB

Welcome to Bilby Heights and this 2.02 acre property. Just a short 5 min drive to Onoway which provides all the essential services needed - Gas Stations, Grocery Store, Banks, Dentist, Medi Centre, RCMP/Fire, New School and more. Also just a short 35 min commute to St. Albert and 45 min to Edmonton! Other notable attractions include the Bilby Natural Area and Imrie Park which offers all sorts of recreation, groomed x-country ski trails, snowshoeing, snowmobiling, hiking, wildlife viewing, and day use area, close to many lakes in the area for all your water sport activities!

## Exterior

Exterior Features Backs Onto Park/Trees, Golf Nearby, Private Setting, Shopping Nearby