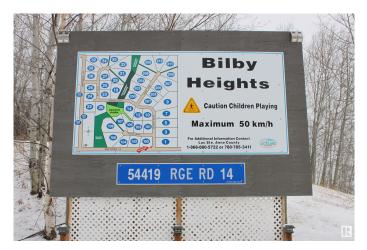

### \$80,000

0 Bedroom, 0.00 Bathroom, Rural on 2.02 Acres

Bilby Heights, Rural Lac Ste. Anne County, AB

Welcome to Bilby Heights and this 2.02 acre property. Just a short 5 min drive to Onoway which provides all the essential services needed - Gas Stations, Grocery Store, Banks, Dentist, Medi Centre, RCMP/Fire, New School and more. Also just a short 35 min commute to St. Albert and 45 min to Edmonton! Other notable attractions include the Bilby Natural Area and Imrie Park which offers all sorts of recreation, groomed x-country ski trails, snowshoeing, snowmobiling, hiking, wildlife viewing, and day use area, close to many lakes in the area for all your water sport activities!

# **Community Information**

| Address | 12 54419 Rge Rd 14         |
|---------|----------------------------|
| Area    | Rural Lac Ste. Anne County |

| Subdivision | Bilby Heights              |
|-------------|----------------------------|
| City        | Rural Lac Ste. Anne County |
| County      | ALBERTA                    |
| Province    | AB                         |
| Postal Code | T0E 1V0                    |