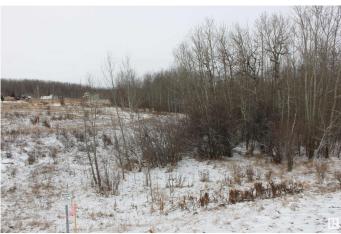

### \$80,000

0 Bedroom, 0.00 Bathroom, Rural on 2.02 Acres

Bilby Heights, Rural Lac Ste. Anne County, AB

Welcome to Bilby Heights and this 2.02 acre property. Just a short 5 min drive to Onoway which provides all the essential services needed - Gas Stations, Grocery Store, Banks, Dentist, Medi Centre, RCMP/Fire, New School and more. Also just a short 35 min commute to St. Albert and 45 min to Edmonton! Other notable attractions include the Bilby Natural Area and Imrie Park which offers all sorts of recreation, groomed x-country ski trails, snowshoeing, snowmobiling, hiking, wildlife viewing, and day use area, close to many lakes in the area for all your water sport activities!

## Exterior

Exterior Features Backs Onto Park/Trees, Golf Nearby, Private Setting, Shopping Nearby