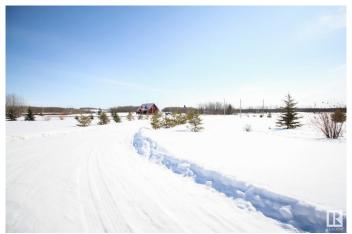

### \$359,900

4 Bedroom, 3.00 Bathroom, 1,440 sqft Rural on 4.25 Acres

Ashmount (St. Paul County), Rural St. Paul County, AB

Are you looking for a move in ready acreage near great fishing and beautiful lakes. Look no further! This acreage near Ashmont is ready for you! The main floor of this home features three bedrooms, two bathrooms, bright & sunny kitchen, comfortable living room and a separate laundry room. The spacious basement welcomes you with a pool table in the large rec room and has plenty of space for a family room. You will find a large bedroom, storage, and bathroom. Outside you can park in the large driveway or the double detached garage. Enjoy the summer in the garden or the gazebo!

#### **Exterior**

Exterior Wood

Exterior Features Flat Site, Landscaped, Not Fenced, Vegetable Garden

Construction Wood

Foundation Insulated Concrete Form