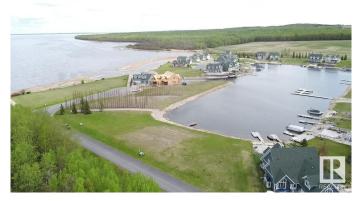

## \$114,900

0 Bedroom, 0.00 Bathroom, Rural on 0.18 Acres

Sunset Harbour, Rural Wetaskiwin County, AB

Welcome to Sunset Harbour! This Condo community is located on the West Tip of Pigeon Lake, with architectural design to meet and exceed your Expectations. Cape Cod Style Marina lifestyle with full access to Pigeon Lake that entertains full year around activities and Sport. Harbour Access and docking system as well as Municipal Water and Sewer, Paved Streets, all services to the Property Line. This lot is a South facing Large Pie shaped lot to enjoy full view of the Harbour. Walk way beside this lot with mature trees, great lot. No Time limit to Build. No RV's.

## **Exterior**

Exterior Features Backs Onto Lake, Beach Access, Boating, Cul-De-Sac, Flat Site, Golf

Nearby, Lake Access Property, Lake View, Playground Nearby,

Waterfront Property, See Remarks