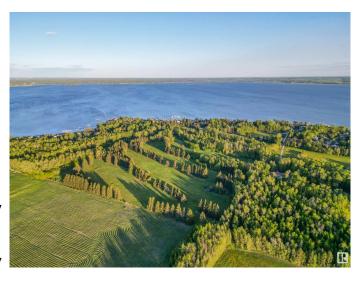

### \$850,000

0 Bedroom, 0.00 Bathroom, Land Commercial on 0.00 Acres

None, Rural Lac Ste. Anne County, AB

Discover 44+/- acres of boundless outdoor opportunities nestled in the Summer Village of Ross Haven! Formerly a golf course. Embrace lakeside living as you envision your dream home, just steps away from the shores of Lac Ste Anne. Offering year-round recreational outdoor activities conveniently situated, just 30 minutes to Stony Plain/Spruce Grove and 45 minutes to Edmonton. Experience the perfect blend of tranquility and accessibility on your own piece of lakeside paradise. Water wells on property.