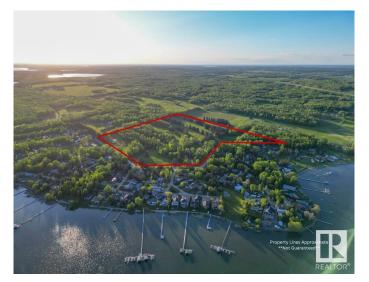

### \$850,000

0 Bedroom, 0.00 Bathroom, Land Commercial on 0.00 Acres

None, Rural Lac Ste. Anne County, AB

Discover 44+/- acres of boundless outdoor opportunities nestled in the Summer Village of Ross Haven! Formerly a golf course. Embrace lakeside living as you envision your dream home, just steps away from the shores of Lac Ste Anne. Offering year-round recreational outdoor activities conveniently situated, just 30 minutes to Stony Plain/Spruce Grove and 45 minutes to Edmonton. Experience the perfect blend of tranquility and accessibility on your own piece of lakeside paradise. Water wells on property.