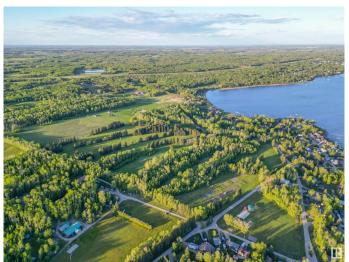

### \$850,000

0 Bedroom, 0.00 Bathroom, Land Commercial on 0.00 Acres

None, Rural Lac Ste. Anne County, AB

Discover 44+/- acres of boundless outdoor opportunities nestled in the Summer Village of Ross Haven! Formerly a golf course. Embrace lakeside living as you envision your dream home, just steps away from the shores of Lac Ste Anne. Offering year-round recreational outdoor activities conveniently situated, just 30 minutes to Stony Plain/Spruce Grove and 45 minutes to Edmonton. Experience the perfect blend of tranquility and accessibility on your own piece of lakeside paradise. Water wells on property.