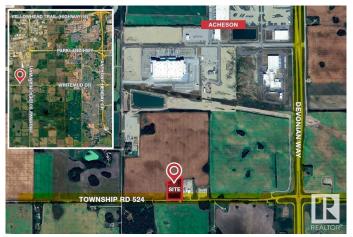

#### \$2,150,000

0 Bedroom, 0.00 Bathroom, Land Commercial on 0.00 Acres

Acheson, Rural Parkland County, AB

This Industrial Land consists of 5.09 Acres± suitable for development/ storage. This property is fully fenced and secured, with approximately fifty percent of the site improved with crushed concrete and gravel. The land has 1,440 Sq.Ft. office structure and 2,688 Sq.Ft. steel frame Quonset negotiable within this deal. The property is partially serviced with power and gas onsite, and has cistern and septic available within the office structure. The site is well located on the southern border of Acheson Structure Plan Boundary and is West of HWY 60 on HWY 628 (continuation of the Whitemud Freeway).

## **Community Information**

Address 26322 524 Township Road

Area Rural Parkland County

Subdivision Acheson

City Rural Parkland County

County ALBERTA

Province AB

Postal Code T7X 5B2