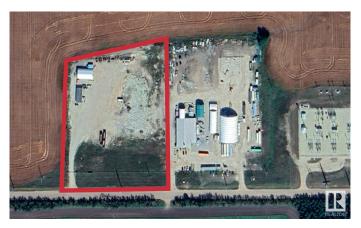

#### \$2,150,000

0 Bedroom, 0.00 Bathroom, Land Commercial on 0.00 Acres

Acheson, Rural Parkland County, AB

This Industrial Land consists of 5.09 Acres± suitable for development/ storage. This property is fully fenced and secured, with approximately fifty percent of the site improved with crushed concrete and gravel. The land has 1,440 Sq.Ft. office structure and 2,688 Sq.Ft. steel frame Quonset negotiable within this deal. The property is partially serviced with power and gas onsite, and has cistern and septic available within the office structure. The site is well located on the southern border of Acheson Structure Plan Boundary and is West of HWY 60 on HWY 628 (continuation of the Whitemud Freeway).