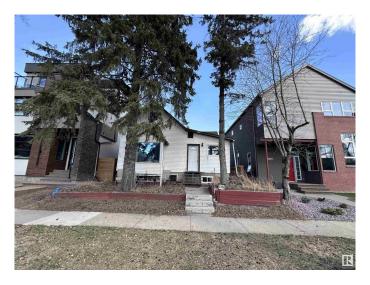

## \$499,900

4 Bedroom, 3.00 Bathroom, 1,260 sqft Single Family on 0.00 Acres

Rossdale, Edmonton, AB

Infill lot in the desirable neighborhood of Rossdale with view of Legislature Building. Could be renovated to maintain a livable home. Has Jacuzzi and Sauna. Available for quick possession. Zoned for infills, and can accommodate a duplex or front to back 4-plex.

## **Community Information**

Address 9621 101 Street

Area Edmonton
Subdivision Rossdale
City Edmonton

County ALBERTA

Province AB

Postal Code T5K 0W7