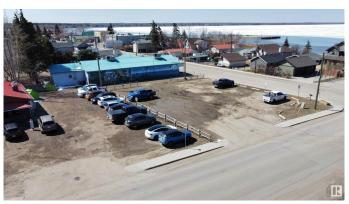

#### \$139,800

0 Bedroom, 0.00 Bathroom, Land Commercial on 0.00 Acres

Alberta Beach, Rural Lac Ste. Anne County, AB

50'x100' Commercial Lot in Alberta Beach. This is a great investment in a fantastic location in the busy community! Located near the corner of 2 busy roadways, this commercial lot could be used for a variety of purposes. Rent it out, build, or just hold for a future return. This is next door to a busy restaurant, and close to a gas bar, shopping and several other businesses. Alberta Beach is a growing community right on Lac St Anne and has a lot of foot traffic right past this lot! Dream up all sorts of options and here's the spot to make it happen!