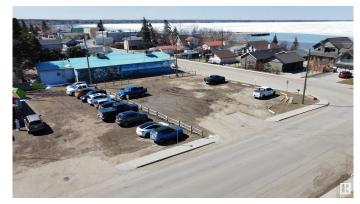

#### \$139,800

0 Bedroom, 0.00 Bathroom, Land Commercial on 0.00 Acres

Alberta Beach, Rural Lac Ste. Anne County, AB

50'x100' Commercial Lot in Alberta Beach. This is a great investment in a fantastic location in the busy community! Located near the corner of 2 busy roadways, this commercial lot could be used for a variety of purposes. Rent it out, build, or just hold for a future return. This is next door to a busy restaurant, and close to a gas bar, shopping and several other businesses. Alberta Beach is a growing community right on Lac St Anne and has a lot of foot traffic right past this lot! Dream up all sorts of options and here's the spot to make it happen!