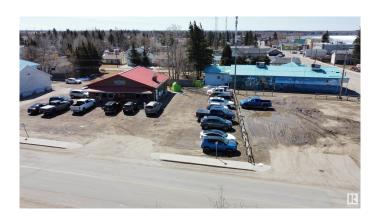

#### \$139,800

0 Bedroom, 0.00 Bathroom, Land Commercial on 0.00 Acres

Alberta Beach, Rural Lac Ste. Anne County, AB

50'x100' Commercial Lot in Alberta Beach. This is a great investment in a fantastic location in the busy community! Located near the corner of 2 busy roadways, this commercial lot could be used for a variety of purposes. Rent it out, build, or just hold for a future return. This is next door to a busy restaurant, and close to a gas bar, shopping and several other businesses. Alberta Beach is a growing community right on Lac St Anne and has a lot of foot traffic right past this lot! Dream up all sorts of options and here's the spot to make it happen!