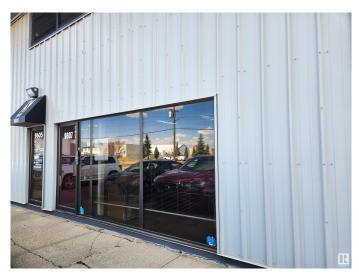

#### **\$0**

Bedroom, Bathroom, 4,500 sqft Industrial on 0.00 Acres

Strathcona Industrial Park, Edmonton, AB

BE zoned, 4500 sq ft industrial bay available now! Ground floor office space - primary office is 1050ft2 with lockable connecting door to the smaller office of 450 ft2. Total dimensions approximately 50ft x30 ft. Warehouse area 50x60'. Lots of parking available. Three bathrooms, kitchenette, and break bar. Attractive space. Flexible lease term will be considered. Great access to south side arterial roads - 91 St., Whitemud Dr., and 99 St.

### Exterior