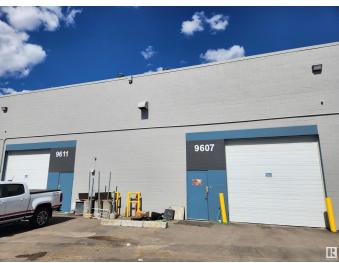

#### **\$0**

Bedroom, Bathroom, 4,500 sqft Industrial on 0.00 Acres

Strathcona Industrial Park, Edmonton, AB

BE zoned, 4500 sq ft industrial bay available now! Ground floor office space - primary office is 1050ft2 with lockable connecting door to the smaller office of 450 ft2. Total dimensions approximately 50ft x30 ft. Warehouse area 50x60'. Lots of parking available. Three bathrooms, kitchenette, and break bar. Attractive space. Flexible lease term will be considered. Great access to south side arterial roads - 91 St., Whitemud Dr., and 99 St.

## **Community Information**

| Address     | 9607 41 Av Nw Nw           |
|-------------|----------------------------|
| Area        | Edmonton                   |
| Subdivision | Strathcona Industrial Park |
| City        | Edmonton                   |
| Province    | AB                         |
| Postal Code | T6E 5X7                    |

### Exterior