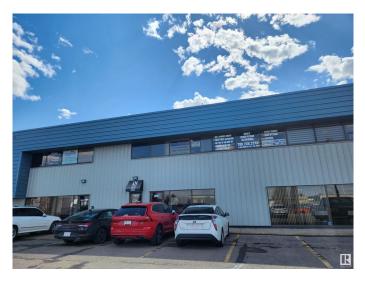

#### **\$0**

Bedroom, Bathroom, 4,500 sqft Industrial on 0.00 Acres

Strathcona Industrial Park, Edmonton, AB

BE zoned, 4500 sq ft industrial bay available now! Ground floor office space - primary office is 1050ft2 with lockable connecting door to the smaller office of 450 ft2. Total dimensions approximately 50ft x30 ft. Warehouse area 50x60'. Lots of parking available. Three bathrooms, kitchenette, and break bar. Attractive space. Flexible lease term will be considered. Great access to south side arterial roads - 91 St., Whitemud Dr., and 99 St.

### Exterior