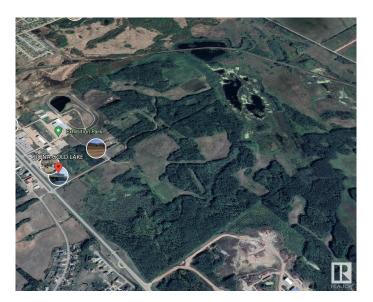

## \$750,000

0 Bedroom, 0.00 Bathroom, Land Commercial on 0.00 Acres

None, Cold Lake, AB

Red Fox Development Lands - 159 Acre development site near highway 28 within the city limits of Cold Lake AB. Current zoning is Urban Reserve - potential to rezone. Property access is off 34 Ave parallel to the entrance of RONA as well as a FORD Dealership, Ramada, Fountain Tire, McDonalds, Kia Dealership, Boston Pizza & Walmart - to name a few. Amazing opportunity for prime land!