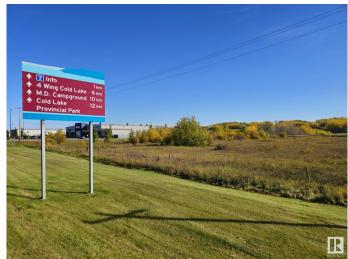

## \$750,000

0 Bedroom, 0.00 Bathroom, Land Commercial on 0.00 Acres

None, Cold Lake, AB

Red Fox Development Lands - 159 Acre development site near highway 28 within the city limits of Cold Lake AB. Current zoning is Urban Reserve - potential to rezone. Property access is off 34 Ave parallel to the entrance of RONA as well as a FORD Dealership, Ramada, Fountain Tire, McDonalds, Kia Dealership, Boston Pizza & Walmart - to name a few. Amazing opportunity for prime land!