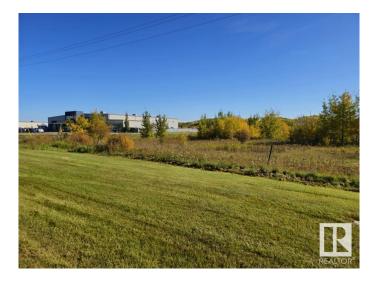

### \$1,800,000

0 Bedroom, 0.00 Bathroom, Land Commercial on 0.00 Acres

None, Cold Lake, AB

Red Fox Development Lands - 160 Acre development site with direct exposure to highway 28 within the city limits of Cold Lake AB. Current zoning is Urban Reserve potential to rezone to C2 - Arterial Commercial for the 50 acre site parallel and adjacent to the highway. Property access is off 34 Ave parallel to the entrance of RONA as well as a FORD Dealership, Ramada, Fountain Tire, McDonalds, Kia Dealership, Boston Pizza & Walmart - to name a few. Amazing opportunity for prime land!