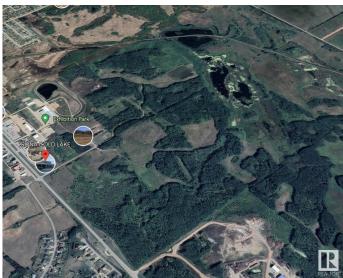

### \$1,800,000

0 Bedroom, 0.00 Bathroom, Land Commercial on 0.00 Acres

None, Cold Lake, AB

Red Fox Development Lands - 160 Acre development site with direct exposure to highway 28 within the city limits of Cold Lake AB. Current zoning is Urban Reserve potential to rezone to C2 - Arterial Commercial for the 50 acre site parallel and adjacent to the highway. Property access is off 34 Ave parallel to the entrance of RONA as well as a FORD Dealership, Ramada, Fountain Tire, McDonalds, Kia Dealership, Boston Pizza & Walmart - to name a few. Amazing opportunity for prime land!