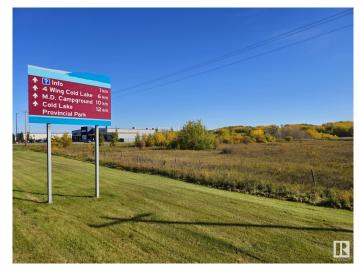

### \$1,800,000

0 Bedroom, 0.00 Bathroom, Land Commercial on 0.00 Acres

None, Cold Lake, AB

Red Fox Development Lands - 160 Acre development site with direct exposure to highway 28 within the city limits of Cold Lake AB. Current zoning is Urban Reserve potential to rezone to C2 - Arterial Commercial for the 50 acre site parallel and adjacent to the highway. Property access is off 34 Ave parallel to the entrance of RONA as well as a FORD Dealership, Ramada, Fountain Tire, McDonalds, Kia Dealership, Boston Pizza & Walmart - to name a few. Amazing opportunity for prime land!