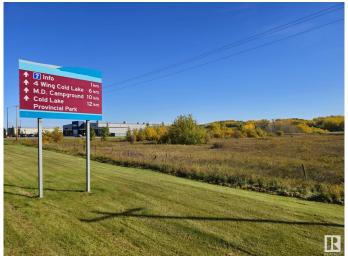

## \$750,000

0 Bedroom, 0.00 Bathroom, Land Commercial on 0.00 Acres

None, Cold Lake, AB

Red Fox Development Lands - 160 Acre development site right off highway 28 within the city limits of Cold Lake AB. Current zoning is Urban Reserve - potential to rezone. Property access is off 34 Ave parallel to the entrance of RONA as well as a FORD Dealership, Ramada, Fountain Tire, McDonalds, Kia Dealership, Boston Pizza & Walmart - to name a few. Amazing opportunity for prime land!