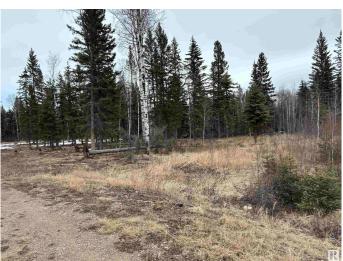

## \$80,000

0 Bedroom, 0.00 Bathroom, Rural on 2.36 Acres

Whispering Spruce\_MBON, Rural Bonnyville M.D., AB

2.36 ACRES lots of trees and some cleared area power is beside property , aproach is gravel good grave road to property

City Rural Bonnyville M.D.

County ALBERTA

Province AB

Postal Code T9M 1N2

**Exterior** 

Exterior Features Level Land, Treed Lot

Date Listed April 25th, 2024

Days on Market 424