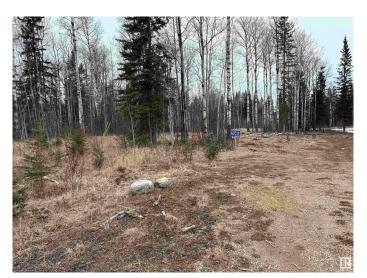

## \$80,000

0 Bedroom, 0.00 Bathroom, Rural on 2.36 Acres

Whispering Spruce\_MBON, Rural Bonnyville M.D., AB

2.36 ACRES lots of trees and some cleared area power is beside property , aproach is gravel good grave road to property

City Rural Bonnyville M.D.

County ALBERTA

Province AB

Postal Code T9M 1N2

**Exterior** 

Exterior Features Level Land, Treed Lot

Date Listed April 25th, 2024

Days on Market 424