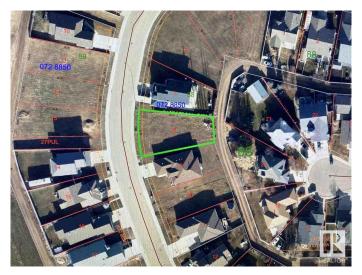

# \$95,000 - 136 Northbend Drive, Wetaskiwin

MLS® #E4384846

### \$95,000

0 Bedroom, 0.00 Bathroom, Single Family on 0.00 Acres

Wetaskiwin, Wetaskiwin, AB

Welcome to Northmount! One of Wetaskiwin's nicest subdivisions. Surrounded by paved walking/biking paths, parks & walking distance to Wetaskiwin's health care district. Oversized lot is ready to build on measuring 707.5 square meters. Fantastic neighborhood to call home.

# **Community Information**

Address 136 Northbend Drive

Area Wetaskiwin
Subdivision Wetaskiwin
City Wetaskiwin
County ALBERTA

Province AB

Postal Code T9A 3N6