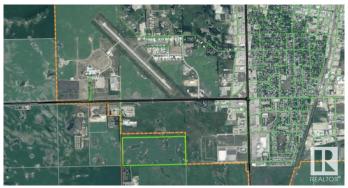

# \$900,000

0 Bedroom, 0.00 Bathroom, Land Commercial on 0.00 Acres

None, Rural Wetaskiwin County, AB

69.7 Acres of Bare Industrial Land. Boarding the City of Wetaskiwin, Zoned Industrial, Located in the County of Wetaskiwin with possibilities to connect to City services with proper protocols to complete. Level land. Restrictive covenant for some purposes and uses that are not permitted.

# **Community Information**

Address Rge Rd 243 Twp Rd 461
Area Rural Wetaskiwin County

Subdivision None

City Rural Wetaskiwin County

County ALBERTA

Province AB

Postal Code T9A 1X1