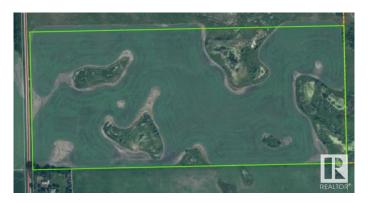

# \$900,000

0 Bedroom, 0.00 Bathroom, Land Commercial on 0.00 Acres

None, Rural Wetaskiwin County, AB

69.7 Acres of Bare Industrial Land. Boarding the City of Wetaskiwin, Zoned Industrial, Located in the County of Wetaskiwin with possibilities to connect to City services with proper protocols to complete. Level land. Restrictive covenant for some purposes and uses that are not permitted.