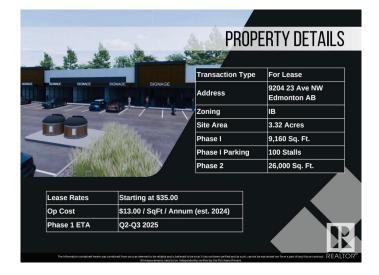

#### \$0

0 Bedroom, 0.00 Bathroom, Retail on 0.00 Acres

Parsons Industrial, Edmonton, AB

Welcome to District 23, Anchored by the renowned Starbucks Coffee, Daycare & Pizza this dynamic plaza offers a prime location, ensuring high foot traffic and visibility for businesses. With Starbucks as the cornerstone, District 23 invites a diverse mix of tenants to join this retail haven, catering to various businesses. Currently Phase 1 – only 3 units remaining, ranging from 1135 SQFT plus offering ample space for your business. Embrace the opportunity to be part of this thriving retail landscape, where every storefront contributes to a vibrant tapestry of offerings. COMING Q1/2026

## **Community Information**

| Address     | 9204 23 Avenue     |
|-------------|--------------------|
| Area        | Edmonton           |
| Subdivision | Parsons Industrial |

| City        | Edmonton |
|-------------|----------|
| County      | ALBERTA  |
| Province    | AB       |
| Postal Code | T6N 1H9  |

### **Additional Information**

| Date Listed    | May 3rd, 2024 |
|----------------|---------------|
| Days on Market | 351           |
| Zoning         | Zone 41       |

DATA IS DEEMED RELIABLE BUT IS NOT GUARANTEED ACCURATE BY THE REALTORS® ASSOCIATION OF EDMONTON. COPYRIGHT 2025 BY THE REALTORS® ASSOCIATION OF EDMONTON. ALL RIGHTS RESERVED.Trademarks are owned or controlled by the Canadian Real Estate Association (CREA) and identify real estate professionals who are members of CREA (REALTOR®, REALTORS®) and/or the quality of services they provide (MLS®, Multiple Listing Service®)