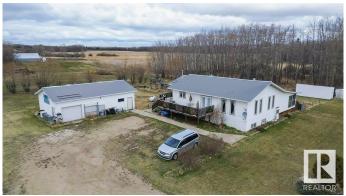

### \$495,000

5 Bedroom, 2.00 Bathroom, 1,452 sqft Rural on 3.53 Acres

None, Rural Wetaskiwin County, AB

Imagine the thrill of owning your own business in a live/work environment seizing a golden opportunity with this 3.53-acre residential multi-business property with & immense potential Just a 8 minute drive to the picturesque Pigeon Lake, this property is perfectly positioned to draw in customers from far & wide. Nestled in the heart of a thriving community, the well-established Falun Liquor Store, locally owned & operated for 17 years, sets the stage for success. Adjacent to this, a separate building houses a restaurant currently operating seasonally from May to September, but with exciting prospects to transition into a year-round dining destination. Additionally, the property boasts a large garage workshop, a 6 bedroom home & a commercially zoned restaurant space, offering endless opportunities for diversifying income streams. The potential for RV storage adds another revenue possibility to explore. The property comes fully equipped with all the necessary tools and machinery. Imagine the freedom!