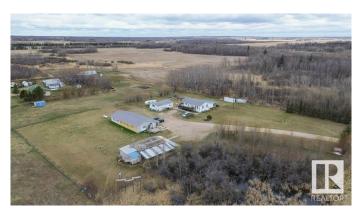

### \$495,000

5 Bedroom, 2.00 Bathroom, 1,452 sqft Rural on 3.53 Acres

None, Rural Wetaskiwin County, AB

Imagine the thrill of owning your own business in a live/work environment seizing a golden opportunity with this 3.53-acre residential multi-business property with & immense potential Just a 8 minute drive to the picturesque Pigeon Lake, this property is perfectly positioned to draw in customers from far & wide. Nestled in the heart of a thriving community, the well-established Falun Liquor Store, locally owned & operated for 17 years, sets the stage for success. Adjacent to this, a separate building houses a restaurant currently operating seasonally from May to September, but with exciting prospects to transition into a year-round dining destination. Additionally, the property boasts a large garage workshop, a 6 bedroom home & a commercially zoned restaurant space, offering endless opportunities for diversifying income streams. The potential for RV storage adds another revenue possibility to explore. The property comes fully equipped with all the necessary tools and machinery. Imagine the freedom!