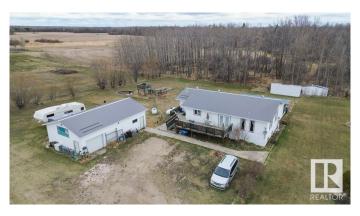

### \$495,000

5 Bedroom, 2.00 Bathroom, 1,452 sqft Rural on 3.53 Acres

None, Rural Wetaskiwin County, AB

Imagine the thrill of owning your own business in a live/work environment seizing a golden opportunity with this 3.53-acre residential multi-business property with & immense potential Just a 8 minute drive to the picturesque Pigeon Lake, this property is perfectly positioned to draw in customers from far & wide. Nestled in the heart of a thriving community, the well-established Falun Liquor Store, locally owned & operated for 17 years, sets the stage for success. Adjacent to this, a separate building houses a restaurant currently operating seasonally from May to September, but with exciting prospects to transition into a year-round dining destination. Additionally, the property boasts a large garage workshop, a 6 bedroom home & a commercially zoned restaurant space, offering endless opportunities for diversifying income streams. The potential for RV storage adds another revenue possibility to explore. The property comes fully equipped with all the necessary tools and machinery. Imagine the freedom!