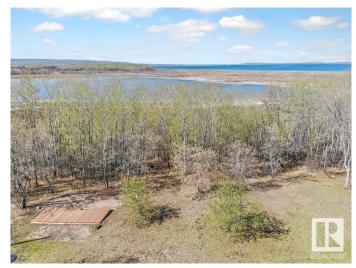

## \$59,900

0 Bedroom, 0.00 Bathroom, Rural on 0.57 Acres

Muriel View Point North, Rural Bonnyville M.D., AB

Build your dream home or use it as a recreational get away! This .57 acre lot lakefront on Muriel Lake is the perfect spot to set up shop. Enjoy the outdoors in the summer on the lake paddle boarding or bring the ATV's and explore the trails around the lake! The property has an updated 100 AMP panel with RV hook ups on it, fire pit area, and deck for RV all ready for your enjoyment!

### **Exterior**

Exterior Features Backs Onto Lake, Beach Access, Lake Access Property, Treed Lot,

Waterfront Property