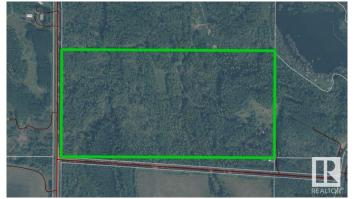

## \$239,900

0 Bedroom, 0.00 Bathroom, Rural on 79.82 Acres

None, Rural Lac La Biche County, AB

Escape to your own 79.82-acre recreational paradise on Frenchman Lake, nestled near the stunning lakes of Lakeland Park. Whether it's a short drive to Pinehurst or a quad ride to Blackett, adventure is always nearby. This retreat offers private lake access and endless opportunities for leisure and exploration. A perfect getaway to enjoy for years to come!

## **Exterior**

Exterior Features Treed Lot