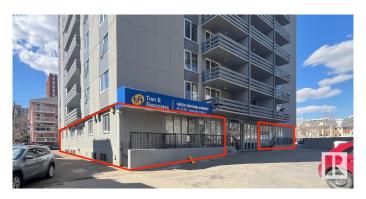

#### \$500,000

0 Bedroom, 0.00 Bathroom, Retail on 0.00 Acres

Wîhkwêntôwin, Edmonton, AB

Rare opportunity to purchase office/retail property in the Oliver area of downtown Edmonton. Multiple windowed offices, washrooms, kitchenette. Demising options available to convert to open floor plan or two separate units. Four (4) dedicated parking stalls with the ability to rent additional stalls. Multitude of nearby amenities as well as high volume of residential traffic/population in the area. Can be combined with Unit 102 (3,002sf) in order to have 5,088sf of main floor space in the building. Please note that both units are separated by the residential lobby.