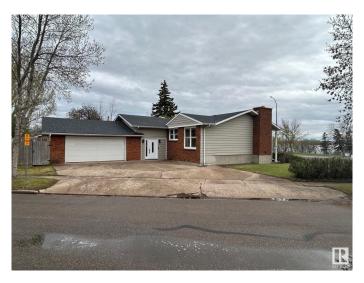

# \$299.900

5 Bedroom, 3.00 Bathroom, 1,453 sqft Single Family on 0.00 Acres

Bonnyville, Bonnyville Town, AB

Come and see the updates! Not the same house it was a month ago. Large affordable 5 bedroom bi-level on Lakeshore Drive in Bonnyville. This property is across the street from park and playground in the summer and ice rink and toboggan hill in the winter and a great view all year round. Over 1400 square feet with a large master bedroom and ensuite for a total of 3 bedrooms up and 2 on bright lower level. Double attached garage leads into a HUGE foyer entryway. There are 3 furnaces but can be reduced to 1 upon replacement. Fenced yard and deck off the master looking over Jessie Lake. Still needs some finishing touches but priced accordingly.

### **Essential Information**

MLS® # E4387689 Price \$299,900

Bedrooms 5
Bathrooms 3.00
Full Baths 3

Square Footage 1,453 Acres 0.00 Year Built 1970

Type Single Family

Sub-Type Detached Single Family

Style Bi-Level Status Active

# **Amenities**

Amenities Deck

Parking Double Garage Attached

#### **Exterior**

Exterior Wood, Composition

Exterior Features Back Lane, Corner Lot, Fenced

Roof Asphalt Shingles

Construction Wood, Composition

Foundation Concrete Perimeter