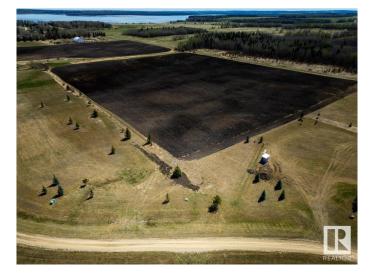

#### \$78,900

0 Bedroom, 0.00 Bathroom, Rural on 1.03 Acres

Lynn Creek Estates, Rural Wetaskiwin County, AB

1.03 Acres in Lynn Creek Estates. Very close to Buck Lake with views of the Lake! Power and Gas are at the property line. Taxes to be verified.