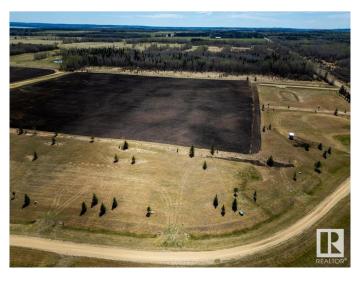

## \$78,900

0 Bedroom, 0.00 Bathroom, Rural on 1.06 Acres

Lynn Creek Estates, Rural Wetaskiwin County, AB

1.06 Acres in Lynn Creek Estates. Very close to Buck Lake with views of the Lake! Power and Gas are at the property line. Taxes to be verified.