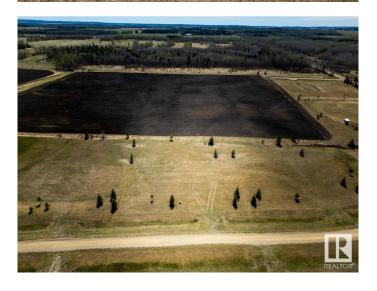

## \$74,900

0 Bedroom, 0.00 Bathroom, Rural on 1.12 Acres

Lynn Creek Estates, Rural Wetaskiwin County, AB

1.12 Acres in Lynn Creek Estates. Very close to Buck Lake with views of the Lake! Power and Gas are at the property line. Taxes to be verified.