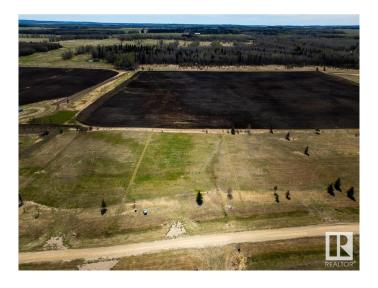

## \$69,900

0 Bedroom, 0.00 Bathroom, Rural on 1.23 Acres

Lynn Creek Estates, Rural Wetaskiwin County, AB

1.23 Acres in Lynn Creek Estates. Very close to Buck Lake with views of the Lake! Power and Gas are at the property line. Taxes to be verified.