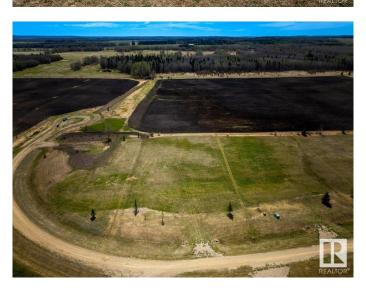

## \$69,900

0 Bedroom, 0.00 Bathroom, Rural on 1.25 Acres

Lynn Creek Estates, Rural Wetaskiwin County, AB

1.25 Acres in Lynn Creek Estates. Very close to Buck Lake with views of the Lake! Power and Gas are at the property line. Taxes to be verified.