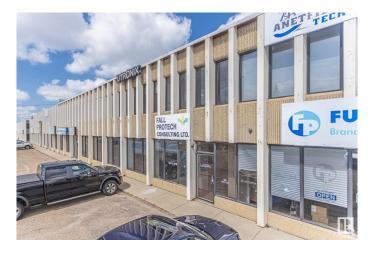

## \$7,950,000

0 Bedroom, 0.00 Bathroom, Industrial on 0.00 Acres

Mcintyre Industrial, Edmonton, AB

This amazing parcel is right on 51 Ave with two buildings. It would be especially good for an owner/user in need of an excellent southside office space, with a built in income/investment property. These two buildings are on one title with approx 2.27 acres of land. Building #1(8704-51 Ave) is a two story office building with approx 20,400 sq ft. Building #2(8708-51 Ave) is a multi-bay warehouse with approx 26,602 sq ft. Of note: a new roof was put on the building the spring of 2024 and a partial roof on the warehouse.

Built in 1977