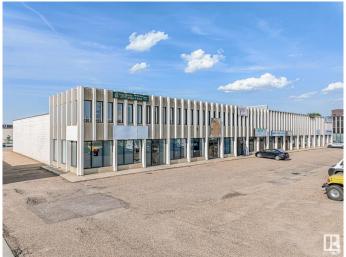

## \$7,950,000

0 Bedroom, 0.00 Bathroom, Industrial on 0.00 Acres

Mcintyre Industrial, Edmonton, AB

This amazing parcel is right on 51 Ave with two buildings. It would be especially good for an owner/user in need of an excellent southside office space, with a built in income/investment property. These two buildings are on one title with approx 2.27 acres of land. Building #1(8704-51 Ave) is a two story office building with approx 20,400 sq ft. Building #2(8708-51 Ave) is a multi-bay warehouse with approx 26,602 sq ft. Of note: a new roof was put on the building the spring of 2024 and a partial roof on the warehouse.

Built in 1977