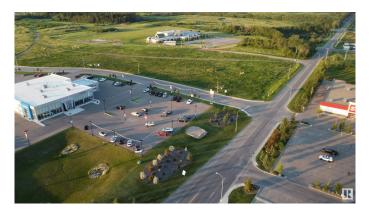

## \$747,500

0 Bedroom, 0.00 Bathroom, Land Commercial on 0.00 Acres

Cold Lake South, Cold Lake, AB

1.15 prime corner lot in the retail centre of Cold Lake. Shadow anchored by Staples, Mark's Work Wearhouse, Canadian Tire and the Tri-City Mall this lot offers great visibility and substantial traffic flow. This lot has all the services at the lot line and is shovel ready for development.