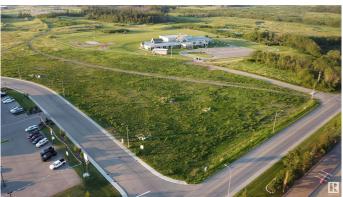

## \$747,500

0 Bedroom, 0.00 Bathroom, Land Commercial on 0.00 Acres

Cold Lake South, Cold Lake, AB

1.15 prime corner lot in the retail centre of Cold Lake. Shadow anchored by Staples, Mark's Work Wearhouse, Canadian Tire and the Tri-City Mall this lot offers great visibility and substantial traffic flow. This lot has all the services at the lot line and is shovel ready for development.