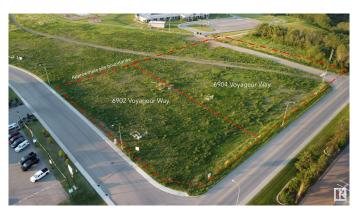

## \$747,500 - 6902 Voyageur Way, Cold Lake

MLS® #E4389463

## \$747,500

0 Bedroom, 0.00 Bathroom, Land Commercial on 0.00 Acres

Cold Lake South, Cold Lake, AB

1.15 prime corner lot in the retail centre of Cold Lake. Shadow anchored by Staples, Mark's Work Wearhouse, Canadian Tire and the Tri-City Mall this lot offers great visibility and substantial traffic flow. This lot has all the services at the lot line and is shovel ready for development.

## **Community Information**

Address 6902 Voyageur Way

Area Cold Lake

Subdivision Cold Lake South

City Cold Lake
County ALBERTA

Province AB

Postal Code T9M 1P1