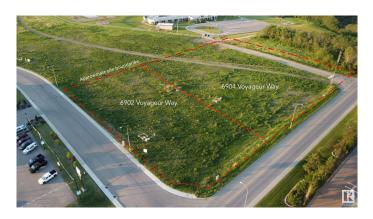

### \$1,345,500

0 Bedroom, 0.00 Bathroom, Land Commercial on 0.00 Acres

Cold Lake South, Cold Lake, AB

2.07 acre lot in the retail centre of Cold Lake. Shadow anchored by Staples, Mark's Work Wearhouse, Canadian Tire and the Tri-City Mall this lot offers great visibility and substantial traffic flow. This lot has all the services at the lot line and is shovel ready for development.

# **Community Information**

| Address     | 6904 Voyageur Way |
|-------------|-------------------|
| Area        | Cold Lake         |
| Subdivision | Cold Lake South   |
| City        | Cold Lake         |
| County      | ALBERTA           |
| Province    | AB                |
| Postal Code | T9M 1P1           |