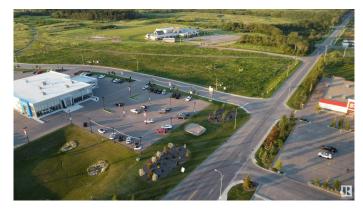

### \$1,345,500

0 Bedroom, 0.00 Bathroom, Land Commercial on 0.00 Acres

Cold Lake South, Cold Lake, AB

2.07 acre lot in the retail centre of Cold Lake. Shadow anchored by Staples, Mark's Work Wearhouse, Canadian Tire and the Tri-City Mall this lot offers great visibility and substantial traffic flow. This lot has all the services at the lot line and is shovel ready for development.