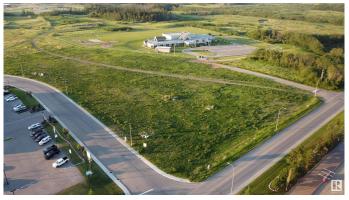

### \$1,345,500

0 Bedroom, 0.00 Bathroom, Land Commercial on 0.00 Acres

Cold Lake South, Cold Lake, AB

2.07 acre lot in the retail centre of Cold Lake. Shadow anchored by Staples, Mark's Work Wearhouse, Canadian Tire and the Tri-City Mall this lot offers great visibility and substantial traffic flow. This lot has all the services at the lot line and is shovel ready for development.