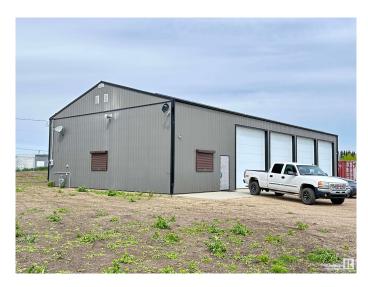

#### \$419,900

0 Bedroom, 0.00 Bathroom, Industrial on 0.00 Acres

None, Rural Thorhild County, AB

ALERT!! This Property is coming up for Public Auction between June 24-26. Own your own Business, Land & Building. 2.03 acres located in Thorhild (50 min) to Edmonton. Charming industrial property featuring a spacious, modern metal warehouse with ample parking, set against a serene, open-skied backdrop-ideal for various business ventures. 43' x 84' with four overhead doors that are 14 x 14, 2 with openers. Overhead furnace, forced-vent hot water heater and wash sink. Kitchen cupboards, 2-piece bathroom and 3 piece bathroom. 2-man doors. 2 windows with roller-shades, powered gate and chain link fence yard. The exterior/interior is metal clad and has a full drain system.