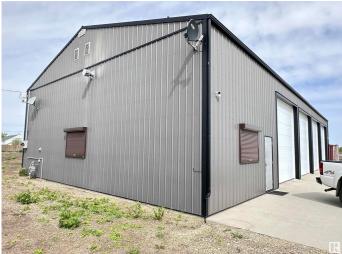

#### \$419,900

0 Bedroom, 0.00 Bathroom, Industrial on 0.00 Acres

None, Rural Thorhild County, AB

ALERT!! This Property is coming up for Public Auction between June 24-26. Own your own Business, Land & Building. 2.03 acres located in Thorhild (50 min) to Edmonton. Charming industrial property featuring a spacious, modern metal warehouse with ample parking, set against a serene, open-skied backdrop-ideal for various business ventures. 43' x 84' with four overhead doors that are 14 x 14, 2 with openers. Overhead furnace, forced-vent hot water heater and wash sink. Kitchen cupboards, 2-piece bathroom and 3 piece bathroom. 2-man doors. 2 windows with roller-shades, powered gate and chain link fence yard. The exterior/interior is metal clad and has a full drain system.