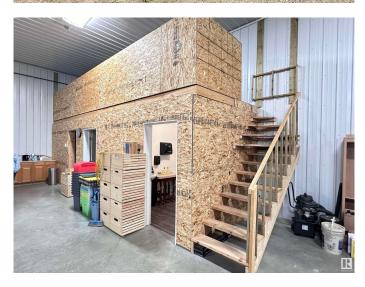

#### \$419,900

0 Bedroom, 0.00 Bathroom, Industrial on 0.00 Acres

None, Rural Thorhild County, AB

ALERT!! This Property is coming up for Public Auction between June 24-26. Own your own Business, Land & Building. 2.03 acres located in Thorhild (50 min) to Edmonton. Charming industrial property featuring a spacious, modern metal warehouse with ample parking, set against a serene, open-skied backdrop-ideal for various business ventures. 43' x 84' with four overhead doors that are 14 x 14, 2 with openers. Overhead furnace, forced-vent hot water heater and wash sink. Kitchen cupboards, 2-piece bathroom and 3 piece bathroom. 2-man doors. 2 windows with roller-shades, powered gate and chain link fence yard. The exterior/interior is metal clad and has a full drain system.