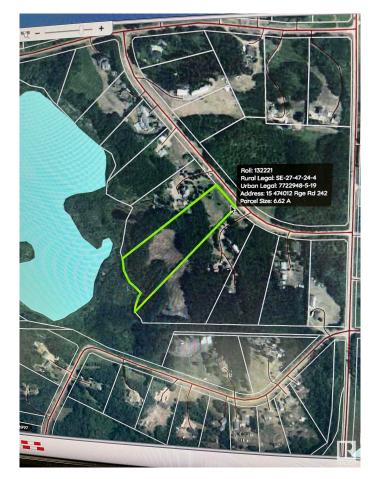

# \$220,000 - 15 474012 Rge Rd 242, Rural Wetaskiwin County

MLS® #E4389826

# \$220,000

0 Bedroom, 0.00 Bathroom, Rural on 6.62 Acres

Nordic Place, Rural Wetaskiwin County, AB

Welcome to Nordic place!! One of the Millet areas most sought after subdivisions that is home to some incredible views! This stunning building site has a 6.62 acres to choose a spot to build your Dream home! Walkout capabilities or surrounded by trees and nature. You choose!! The unique location features a huge sandy ridge/hill that runs across the property. The tremendous amount of sand is great for drainage and also provides a designer with many options when it comes to excavation and building sites. This property features pavement access right to the property line. The lot is unserviced with power and natural gas at the road. Local wells typically produce 5+ GPM. This is a must see acreage site!

# **Community Information**

| Address     | 15 474012 Rge Rd 242    |
|-------------|-------------------------|
| Area        | Rural Wetaskiwin County |
| Subdivision | Nordic Place            |
| City        | Rural Wetaskiwin County |
| County      | ALBERTA                 |
| Province    | AB                      |
| Postal Code | T0C 1Z0                 |