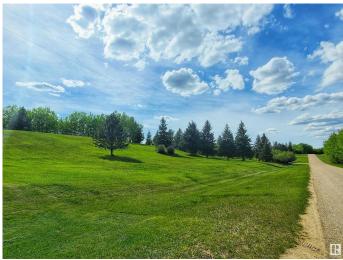

# \$220,000

0 Bedroom, 0.00 Bathroom, Rural on 6.62 Acres

Nordic Place, Rural Wetaskiwin County, AB

Welcome to Nordic place!! One of the Millet areas most sought after subdivisions that is home to some incredible views! This stunning building site has a 6.62 acres to choose a spot to build your Dream home! Walkout capabilities or surrounded by trees and nature. You choose!! The unique location features a huge sandy ridge/hill that runs across the property. The tremendous amount of sand is great for drainage and also provides a designer with many options when it comes to excavation and building sites. This property features pavement access right to the property line. The lot is unserviced with power and natural gas at the road. Local wells typically produce 5+ GPM. This is a must see acreage site!

# Exterior

Exterior Features Golf Nearby, Hillside, Private Setting, Rolling Land, Sloping Lot, Treed Lot