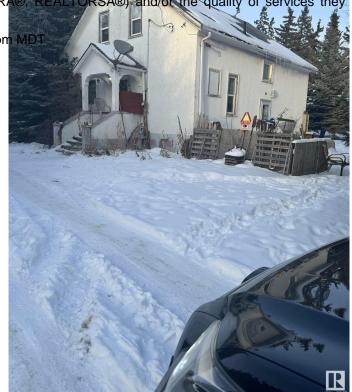

### \$1,899,000

0 Bedroom, 0.00 Bathroom, Rural on 21.18 Acres

None, Rural Leduc County, AB

Five minutes from Edmonton International Airport, 21.18 Acres zoned Country Residential with great exposure of Airport Road. Presently generating \$4700 rental income from various residential units on the property, rented on month to month basis, plus a vacant heated shop (rented in past) also can generate another \$500/month, also a vacant Barn can be rented for horses etc, numerous possibilities of generating more rental income. Property being sold at "As-is" basis, Country residential land use zone allows potential development of this property into 7 separate Estate lots, some of them backing to a natural creek.