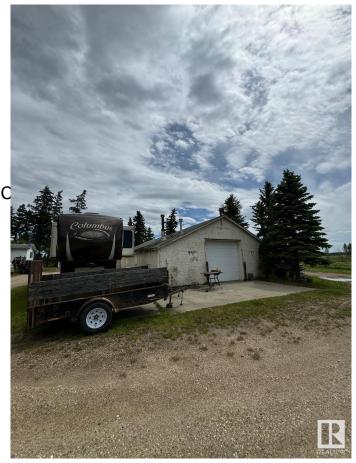

### \$1,899,000

0 Bedroom, 0.00 Bathroom, Rural on 21.18 Acres

None, Rural Leduc County, AB

Five minutes from Edmonton International Airport, 21.18 Acres zoned Country Residential with great exposure of Airport Road. Presently generating \$4700 rental income from various residential units on the property, rented on month to month basis, plus a vacant heated shop (rented in past) also can generate another \$500/month, also a vacant Barn can be rented for horses etc, numerous possibilities of generating more rental income. Property being sold at "As-is" basis, Country residential land use zone allows potential development of this property into 7 separate Estate lots, some of them backing to a natural creek.