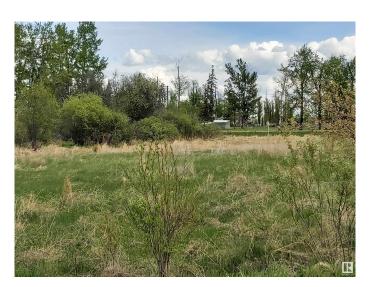

## \$112,900

0 Bedroom, 0.00 Bathroom, Rural on 1.06 Acres

Sherwood Cove, Rural Lac Ste. Anne County, AB

BUILD YOUR DREAM HOME ON THIS 1.06
ACRE LOT OFFERING AN EXCEPTIONAL
VIEW OF THE LAKE. THE PROPERTY IS
LOCATED IN A QUAINT CULDESAC IN
SHERWOOD COVE JUST A STONES
THROW FROM THE BOAT LAUNCH. ENJOY
THE AMENITIES SUCH AS FISHING,
BOATING, GOLFING AND THE
PLAYGROUND NEARBY. THERE IS 200
AMP UNDERGROUND SERVICE ON THE
LOT. NATURAL GAS IS AT THE ROADWAY.
37 MINUTES TO SPRUCE GROVE, 50
MINUTES TO EDMONTON WEST END.