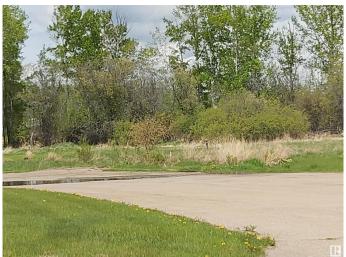

## \$112,900

0 Bedroom, 0.00 Bathroom, Rural on 1.06 Acres

Sherwood Cove, Rural Lac Ste. Anne County, AB

BUILD YOUR DREAM HOME ON THIS 1.06
ACRE LOT OFFERING AN EXCEPTIONAL
VIEW OF THE LAKE. THE PROPERTY IS
LOCATED IN A QUAINT CULDESAC IN
SHERWOOD COVE JUST A STONES
THROW FROM THE BOAT LAUNCH. ENJOY
THE AMENITIES SUCH AS FISHING,
BOATING, GOLFING AND THE
PLAYGROUND NEARBY. THERE IS 200
AMP UNDERGROUND SERVICE ON THE
LOT. NATURAL GAS IS AT THE ROADWAY.
37 MINUTES TO SPRUCE GROVE, 50
MINUTES TO EDMONTON WEST END.