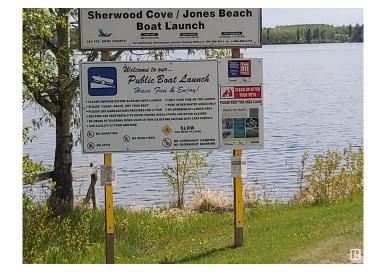

## \$112,900

0 Bedroom, 0.00 Bathroom, Rural on 1.06 Acres

Sherwood Cove, Rural Lac Ste. Anne County, AB

BUILD YOUR DREAM HOME ON THIS 1.06
ACRE LOT OFFERING AN EXCEPTIONAL
VIEW OF THE LAKE. THE PROPERTY IS
LOCATED IN A QUAINT CULDESAC IN
SHERWOOD COVE JUST A STONES
THROW FROM THE BOAT LAUNCH. ENJOY
THE AMENITIES SUCH AS FISHING,
BOATING, GOLFING AND THE
PLAYGROUND NEARBY. THERE IS 200
AMP UNDERGROUND SERVICE ON THE
LOT. NATURAL GAS IS AT THE ROADWAY.
37 MINUTES TO SPRUCE GROVE, 50
MINUTES TO EDMONTON WEST END.